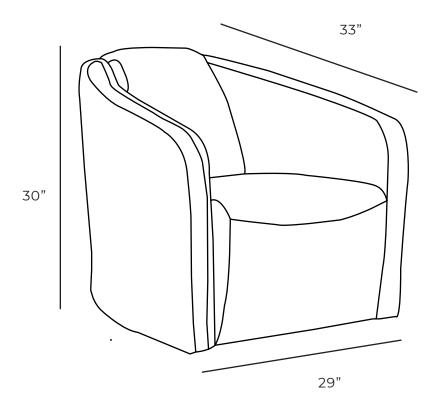

## BOMBER / SWIVEL

Chair

All our leather and fabric furniture can be customized to colour of your choice. Made by Rawhide Leather Furniture in Toronto, Canada.

| <b>Overall Dimensions</b> |       | Measurements | Length | Depth | Height |
|---------------------------|-------|--------------|--------|-------|--------|
| Arm Height                | 25"   | Chair        | 29"    | 33"   | 30"    |
| Arm Width                 | 4"    |              |        |       |        |
| Seat Height               | 17"   |              |        |       |        |
| Seat Depth                | 19.5" |              |        |       |        |

\*All measurements are approximate

Available Styles

Details

Available in premium Italian top & full grain leathers or premium quality fabrics

- Handcrafted in Toronto, Canada by Rawhide
- Available in any depth and length
- Kiln-dried Canadian ethically sourced hardwood
- Eco-friendly construction
- Double-doweled frame
- Corner block joinery
- Chairs available as a standard chair or an over-sized chair. There is an availability to customize to specific chair lengths.
- Choose standard fills: Super soft, tahoe, medium, firm (poly fiber wrapped around a soya-based high density foam core)
- Premium fill: Feather Deluxe (down, feather envelope encased in commercial grade foam core)
- Ultra cell foam (high density foam designed for commercial and contract use)
- All furniture available with your choice of over 20 decorative nail options in varying sizes and colours. There is also the ability to omit studs from any piece
- Wood block feet available in multiple sizes and finishes. Chrome and brushed steel legs also available in multiple sizes
- Rawhide Leather and Fabric Furniture offers you a lifetime warranty on the construction and springs on your piece. To find out more about the best warranty in Canada, please visit our "Construction" page.