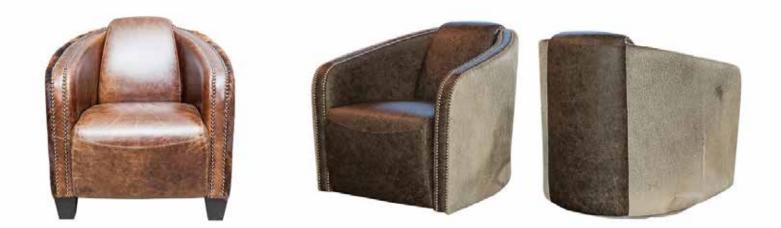

## BOMBER / SWIVEL

Chair

All our leather and fabric furniture can be customized to colour of your choice. Made by Rawhide Leather Furniture in Toronto, Canada.

| <b>Overall Dimensions</b> |       | Measurements | Length | Depth | Height |
|---------------------------|-------|--------------|--------|-------|--------|
| Arm Height                | 25"   | Chair        | 29"    | 33"   | 30"    |
| Arm Width                 | 4"    |              |        |       |        |
| Seat Height               | 17"   |              |        |       |        |
| Seat Depth                | 19.5" |              |        |       |        |

\*All measurements are approximate

Available Styles

Details

Available in premium Italian top & full grain leathers or premium quality fabrics

- Handcrafted in Toronto, Canada by Rawhide
- Available in any depth and length
- Kiln-dried Canadian ethically sourced hardwood
- Eco-friendly construction
- Double-doweled frame
- Corner block joinery
- Chairs available as a standard chair or an over-sized chair. There is an availability to customize to specific chair lengths.
- Choose standard fills: Super soft, tahoe, medium, firm (poly fiber wrapped around a soya-based high density foam core)
- Premium fill: Feather Deluxe (down, feather envelope encased in commercial grade foam core)
- Ultra cell foam (high density foam designed for commercial and contract use)
- All furniture available with your choice of over 20 decorative nail options in varying sizes and colours. There is also the ability to omit studs from any piece
- Wood block feet available in multiple sizes and finishes. Chrome and brushed steel legs also available in multiple sizes
- Rawhide Leather and Fabric Furniture offers you a lifetime warranty on the construction and springs on your piece. To find out more about the best warranty in Canada, please visit our "Construction" page.