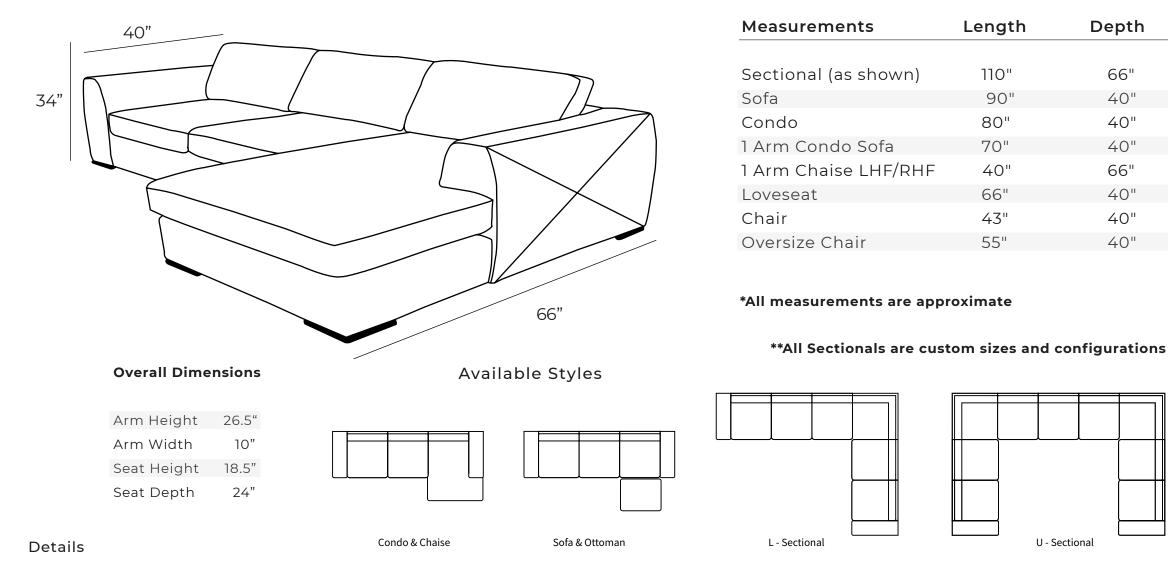

All our leather and fabric furniture can be customized to the size & colour of your choice. Also available as a condo sofa, loveseat, chair or sectional of any size. Bench made by Rawhide Leather Furniture in Toronto, Canada.

Available in premium Italian top & full grain leathers or premium quality fabrics

- Handcrafted in Toronto, Canada by Rawhide
- Available in any depth and length
- Kiln-dried Canadian ethically sourced hardwood
- Eco-friendly construction
- Double-doweled frame
- Corner block joinery
- Platinum drop in coil suspension, 9 coils per seat, hand stuffed for noise dampening or evenly suspended steel springs
- All sectionals available as standard size, oversize or bench seats
- Choose standard fills: Super soft, tahoe, medium, firm (poly fiber wrapped around a soya-based high density foam core)
- Down Topper (down, feather wrapped around a high density foam core)
- Premium fill: Feather Deluxe (down, feather envelope encased in commercial grade foam core)
- Ultra cell foam (high density foam designed for commercial and contract use)
- All furniture available with your choice of over 20 decorative nail options in varying sizes and colours. There is also the ability to omit studs from any piece
- Wood block feet available in multiple sizes and finishes. Chrome and brushed steel legs also available in multiple sizes
- Rawhide Leather and Fabric Furniture offers you a lifetime warranty on the construction and springs on your piece. To find out more about the best warranty in Canada, please visit our "Construction" page.