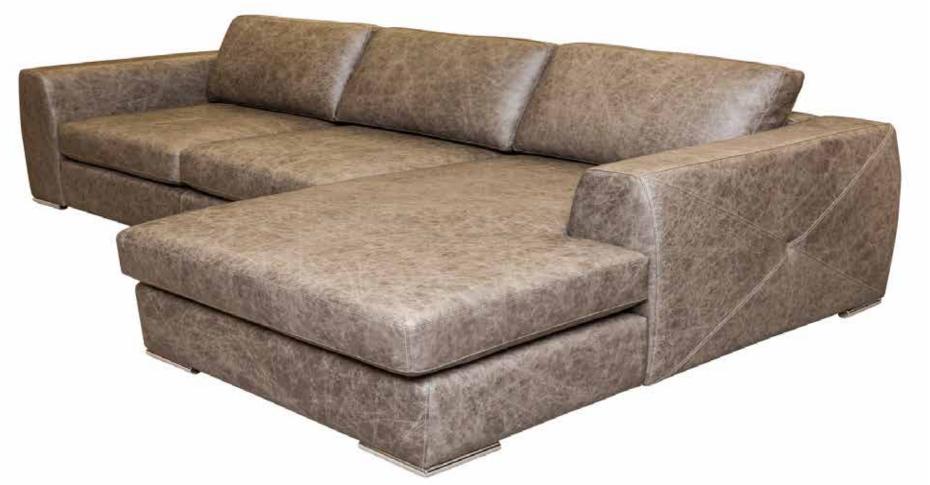

34"

High Arm Open end

Chaise

The Aston's brilliance is in the subtle details found in classical modern Italian design. Note the gentle curves of the hour glass over sized arms with the capsule like wrap a round chrome legs. Stitch detailing can also be seen on the outer arms.